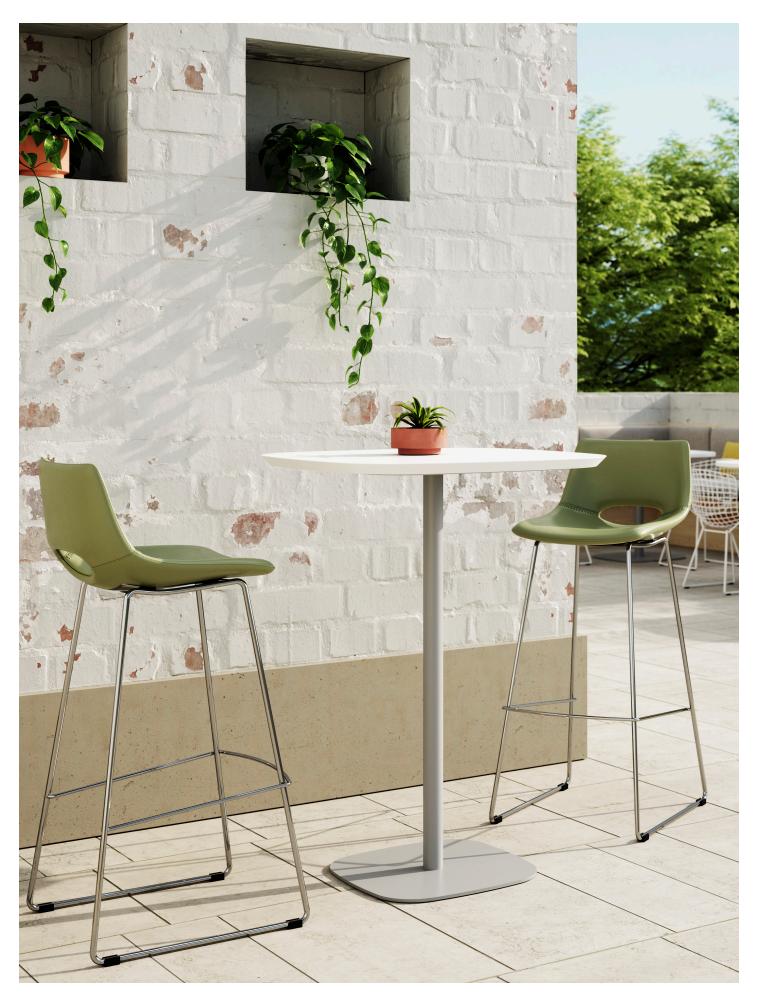

## TAKE IT OUTSIDE

**BRAE OUTDOOR** is solid and sturdy; prepared to meet the wind, the sun, and the rain, Brae Outdoor loves Mother Nature. Perfectly designed to enjoy the outdoors as well as the indoors..