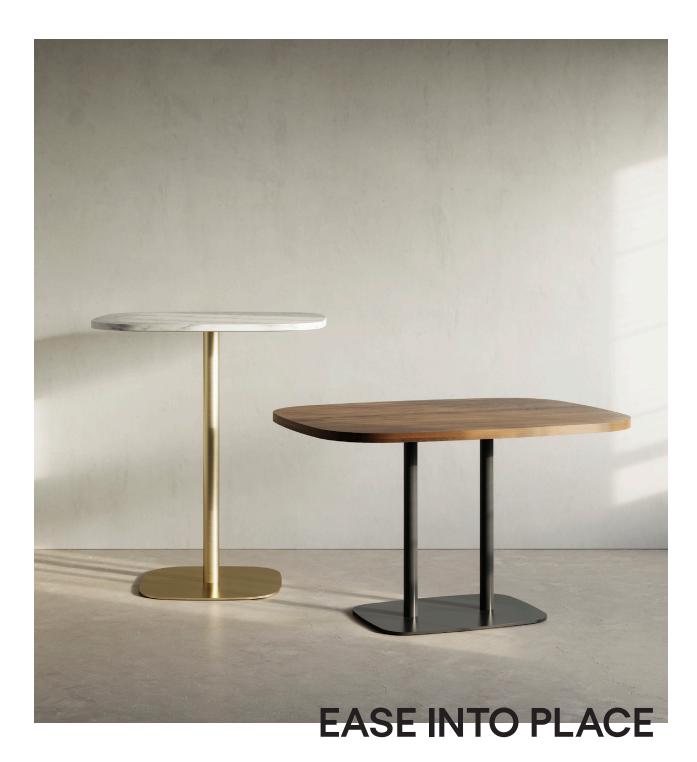

**BRAE** tables are available in dining, counter, bar and occasional heights. Standard base material choices include powder-coat, plated and stainless steel. Tops maybe specified in laminate, wood veneer, butcher block, Acrylic, Corian<sup>®</sup>, 3Form Chroma<sup>®</sup>, and Quartz.