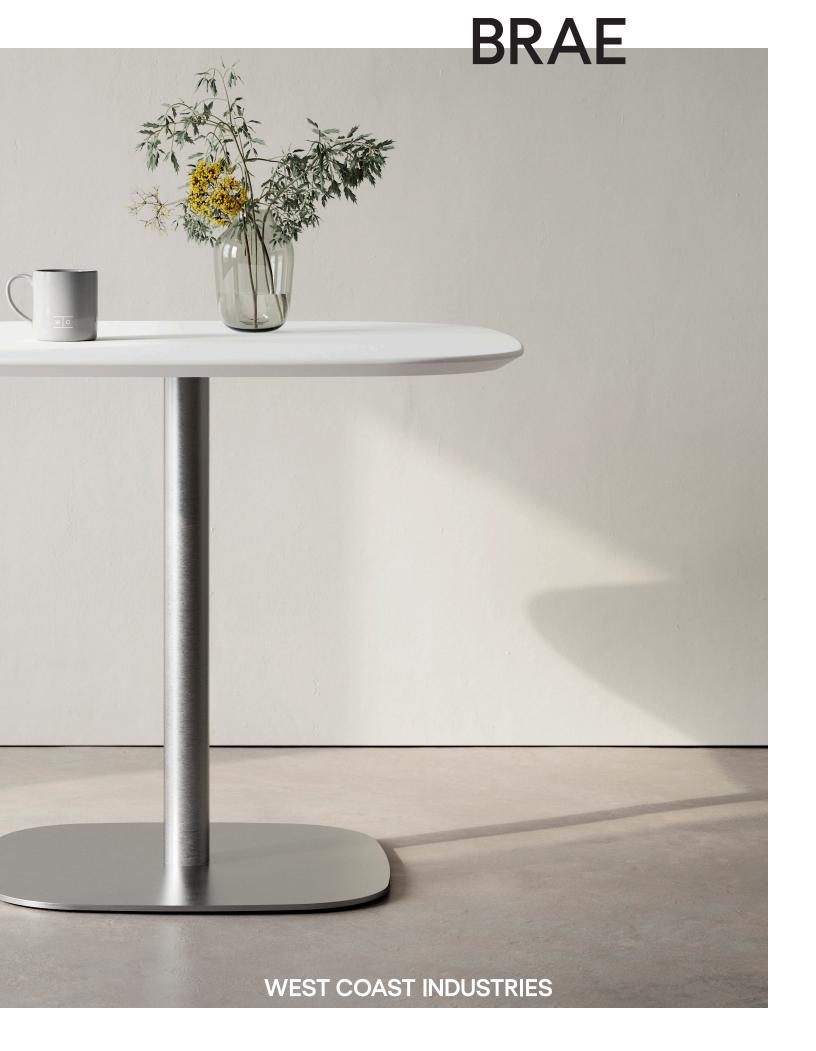

 $\ensuremath{\text{BRAE}}$  a table collection with soft complimentary curves invites community, connection, and relaxation.

**Left:** 24"x24" occasional height table in Walnut Ash veneer top and Blackened Brass premium plated base. **Above:** 36"x36" dining height table in Wilsonart Designer White laminate ply edge top and Satin Chrome base. Brae 24"x24" occasional height table in Natural Maple veneer top and Matte White powdercoat base.