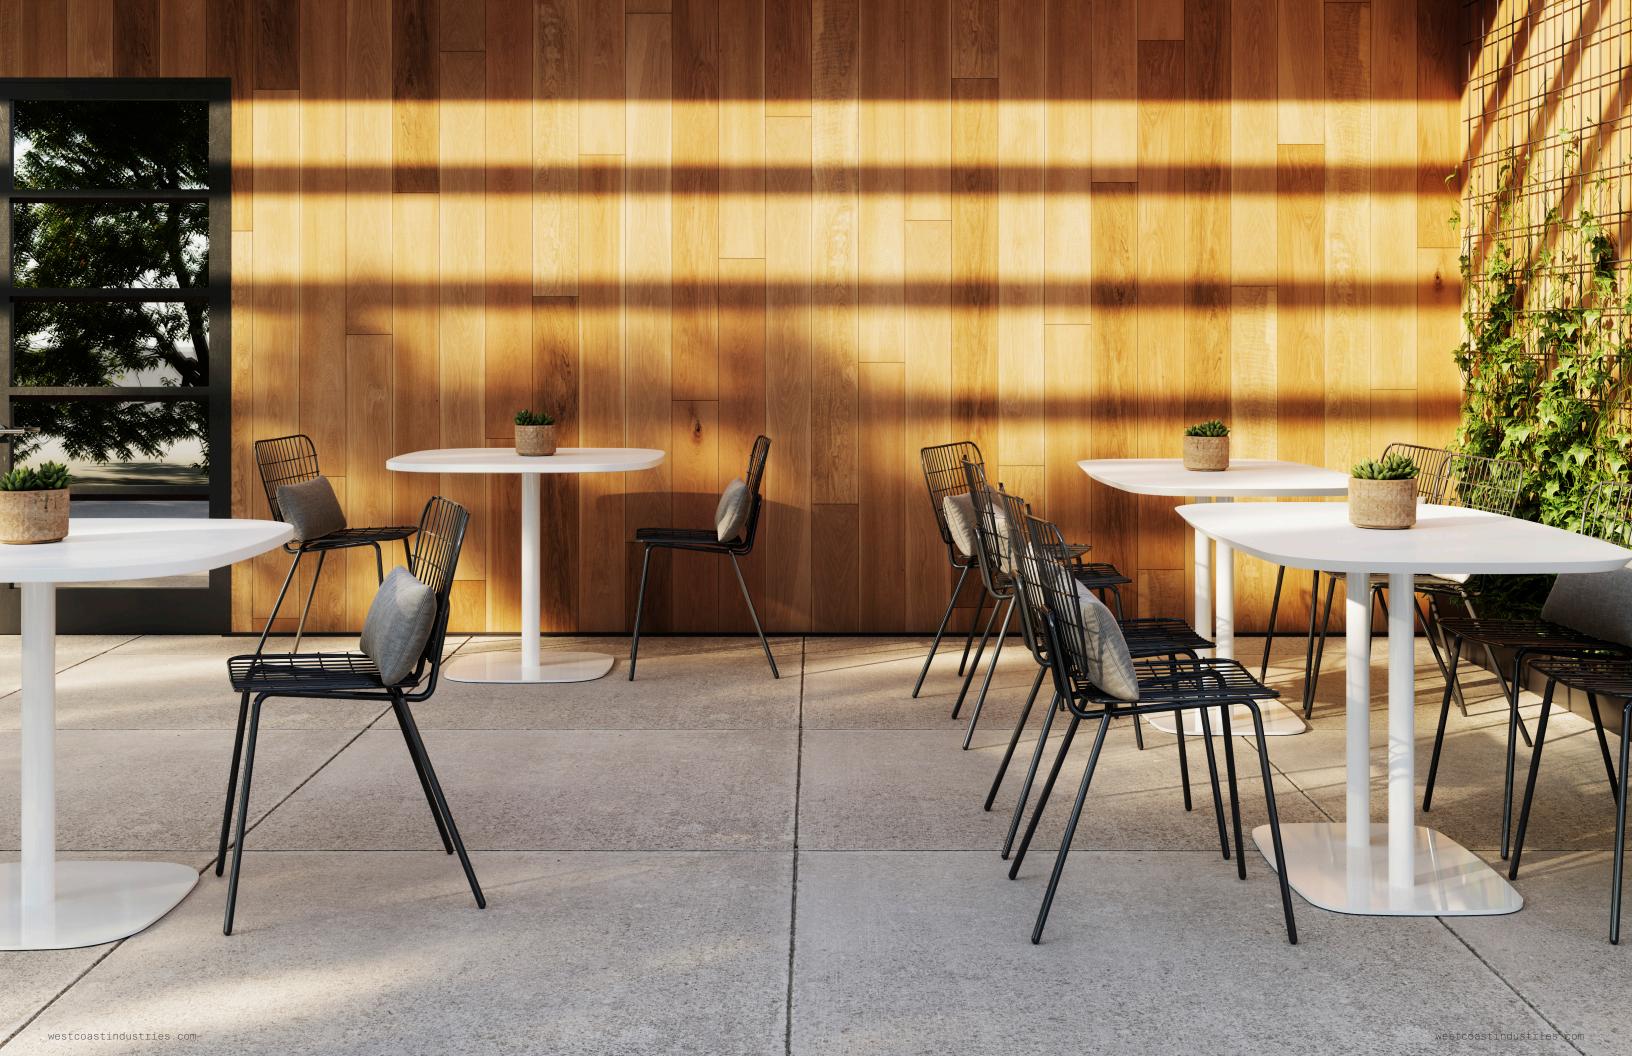

## TAKE IT OUTSIDE

**BRAE OUTDOOR** is solid and sturdy; prepared to meet the wind, the sun, and the rain, Brae Outdoor loves Mother Nature. Perfectly designed to enjoy the outdoors as well as the indoors..