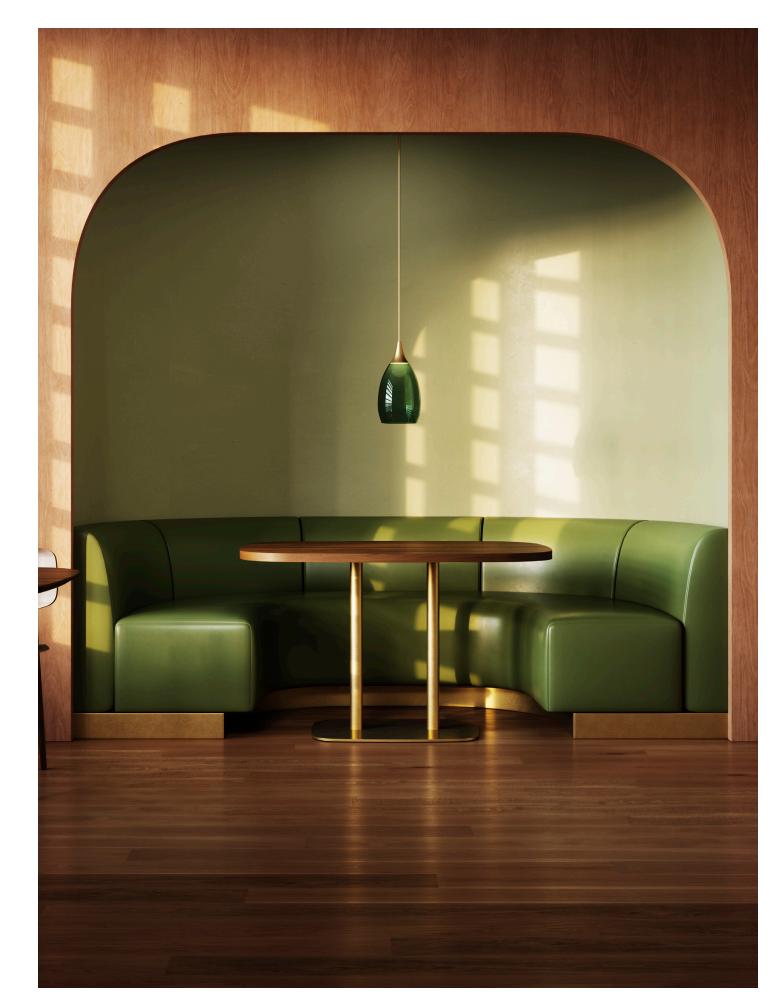

Above: Brae Double 36"x48" dining height in Amber Ash veneer top and Matte Black powdercoat base. Brae 36"x36" bar height table in Okite® Bianco Carrara Quartz top and Satin Brass premium plated base. **Right:** 36"x48" dining height in Amber Ash veneer top and Satin Brass premium plated base. **Previous:** 36"x36" dining height table in Natural Maple veneer top and Matte Black powder coat base.