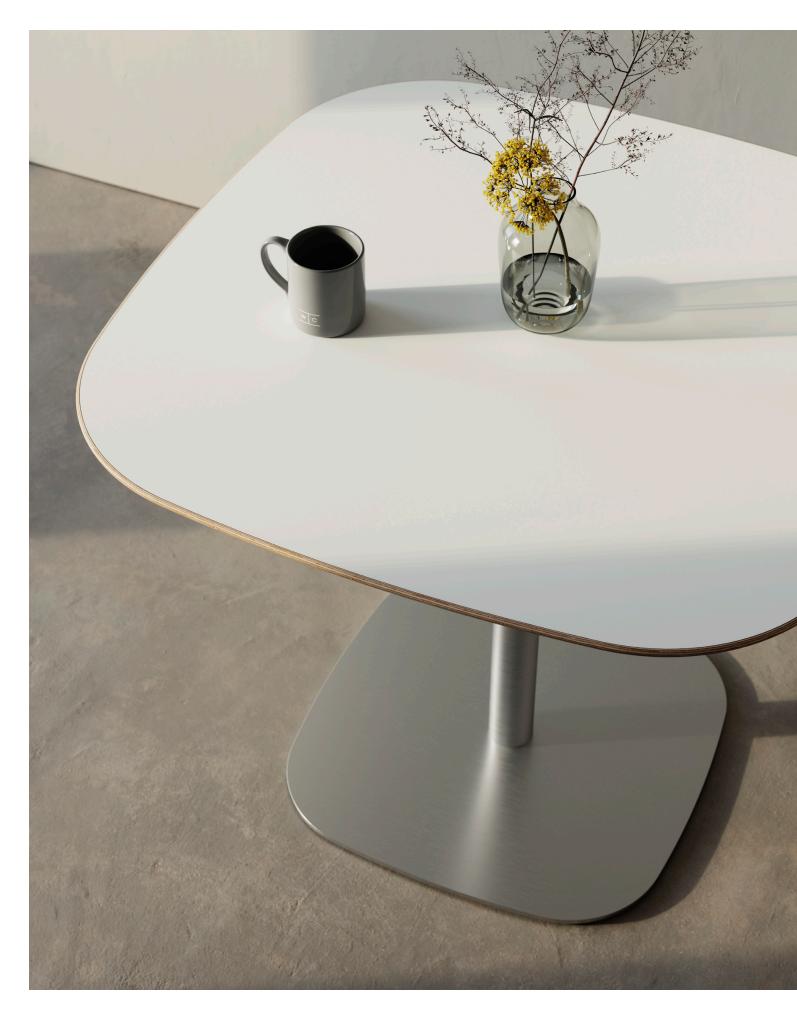

**BRAE** tables are available in dining, counter, bar and occasional heights. Standard base material choices include powder-coat, plated and stainless steel. Tops maybe specified in laminate, wood veneer, butcher block, Acrylic, Corian<sup>®</sup>, 3Form Chroma<sup>®</sup>, and Quartz.