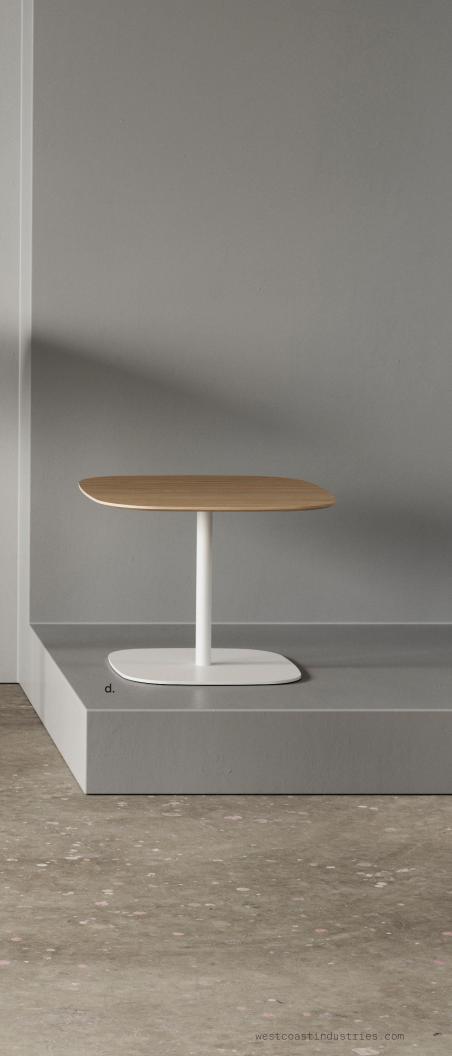

**Below: a.** 36"x48" dining height in Amber Ash veneer top and Matte Black powdercoat base. **b.** 36"x36" dining height table in Wilsonart Designer White laminate ply edge top and Satin Chrome base. **c.** 36"x36" bar height table in Okite® Bianco Carrara Quartz top and Satin Brass premium plated base. **d.** 24"x24" occasional height table in Natural Maple veneer top and Matte White powdercoat base.