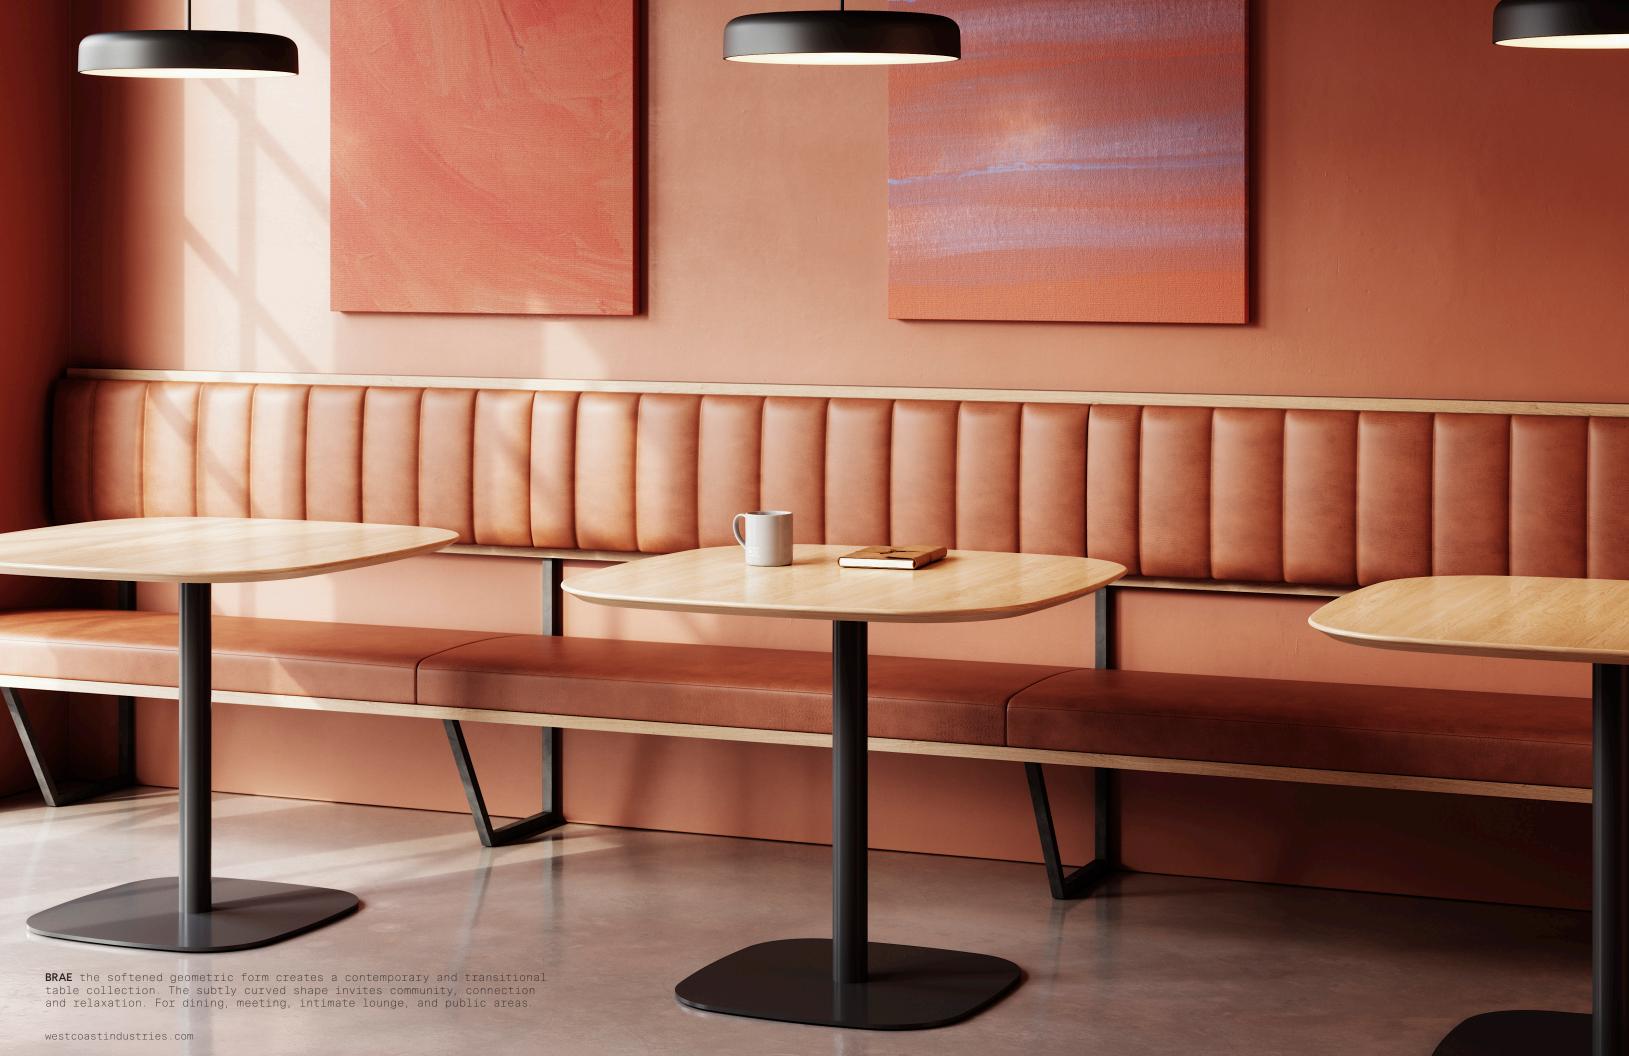

**Below: a.** 36"x48" dining height in Amber Ash veneer top and Matte Black powdercoat base. **b.** 36"x36" dining height table in Wilsonart Designer White laminate ply edge top and Satin Chrome base. **c.** 36"x36" bar height table in Okite® Bianco Carrara Quartz top and Satin Brass premium plated base. **d.** 24"x24" occasional height table in Natural Maple veneer top and Matte White powdercoat base.