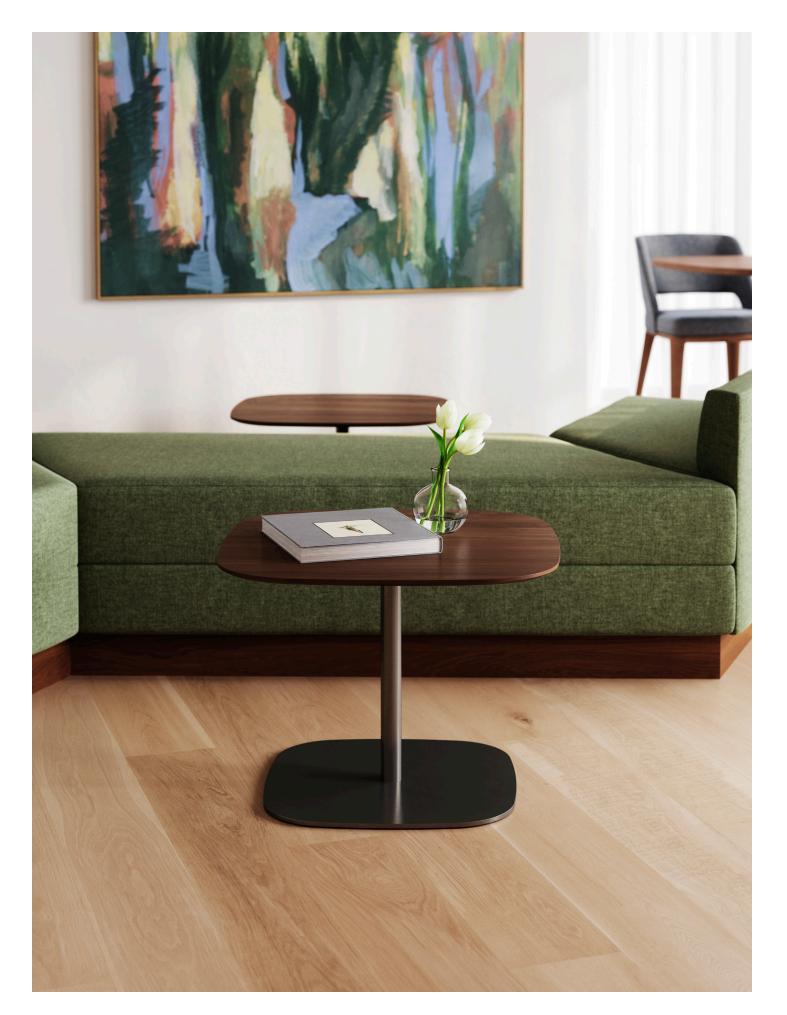

 $\ensuremath{\text{BRAE}}$  a table collection with soft complimentary curves invites community, connection, and relaxation.

**Left:** 24"x24" occasional height table in Walnut Ash veneer top and Blackened Brass premium plated base. **Above:** 36"x36" dining height table in Wilsonart Designer White laminate ply edge top and Satin Chrome base. Brae 24"x24" occasional height table in Natural Maple veneer top and Matte White powdercoat base.