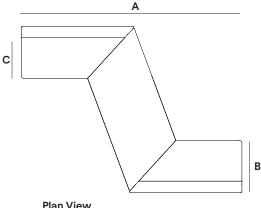

### Plan View General Dimensions

A width: minimum 103 " B overall depth: minimum 24"

C seat depth: minimum 19"