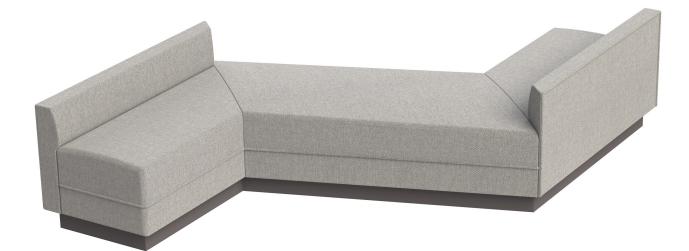

Zig

### Plan View General Dimensions

A width: minimum 103 " B overall depth: minimum 24"

C seat depth: minimum 19"

# **Elevated View General Dimensions**

A overall height: minimum 24"

- B inside back depth: minimum 5"
- C seat thickness: minimum 2"
- **D** apron height: no minimum
- E base height: no minimum
- F overall seat height: minimum 17"

#### Inside Back Material

upholstery wood veneer plastic laminate

**End Panel Material** upholstery plastic laminate wood veneer

Seat Material upholstery

Seat Apron Material upholstery

plastic laminate wood veneer

## **Base Material**

raw wood for treatment by others plastic laminate wood veneer solid wood top-set coved rubber base unfinished

## **Outside Back Material**

raw plywood upholstery plastic laminate wood veneer unfinishe