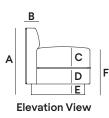

# **Elevated View General Dimensions**

A overall height: minimum 24"

- B inside back depth: minimum 5"
- C seat thickness: minimum 2"
- **D** apron height: no minimum
- E base height: no minimum
- F overall seat height: minimum 17"