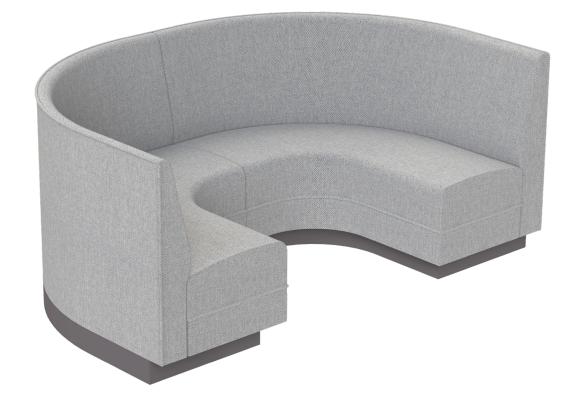

U-Shape

# **U-Shape**

## **Plan View General Dimensions**

A width: minimum 7'-0"B overall depth: minimum 24"

- C seat depth: minimum 19"
- D depth: minimum 4'-6"
- E depth: minimum 4'-6"
- F radius: 36"

# **Elevated View General Dimensions**

A overall height: minimum 24"
B inside back depth: minimum 5"
C seat thickness: minimum 2"
D apron height: no minimum
E base height: no minimum

**F** overall seat height: minimum 17"-30"

Inside Back Material upholstery

wood veneer plastic laminate

End Panel Material upholstery plastic laminate wood veneer

Seat Material upholstery

Seat Apron Material upholstery plastic laminate wood veneer

## Base Material raw wood for treatment by others plastic laminate wood veneer solid wood top-set coved rubber base unfinished

#### **Outside Back Mat