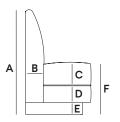

# **Elevated View General Dimensions**

A overall height: minimum 24"
B inside back depth: minimum 5"
C seat thickness: minimum 2"
D apron height: no minimum
E base height: no minimum

**F** overall seat height: minimum 17"-30"