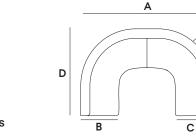

## **Plan View General Dimensions**

A width: minimum 7'-0"B overall depth: minimum 24"

- C seat depth: minimum 19"
- D depth: minimum 4'-6"
- E depth: minimum 4'-6"
- F radius: 36"