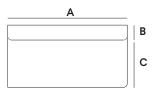

A width: minimum 24"- maximum 60"

B overall depth: minimum 24"

C seat depth: minimum 19"