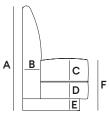

## **Elevated View General Dimensions**

A overall height: minimum 24"

B inside back depth: minimum 5"

C seat thickness: minimum 2"

**D** apron height: no minimum

E base height: no minimum

F overall seat height: minimum 17"-30"