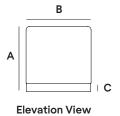

**Elevated View General Dimensions** 

A overall height: 18"

 ${f B}$  overall width: minimum 18  $^{\prime\prime}$ 

C base height: 21/2"

Inside Back Material

upholstery wood veneer plastic laminate

**End Panel Material** 