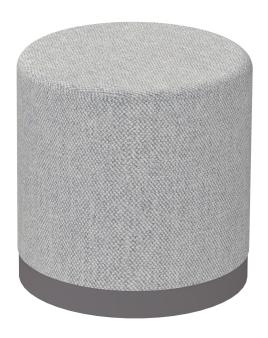

**Elevated View General Dimensions** 

A overall height: 18"

 ${f B}$  overall width: minimum 18  $^{\prime\prime}$ 

C base height: 21/2"

Inside Back Material

upholstery wood veneer plastic laminate

**End Panel Material** 

Outside Back Material

raw plywood upholstery plastic laminate wood veneer unfinished

Custom dimensions and styles avaliable

Warranty: 7 years, please see full warranty statement for details

Plan View