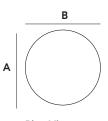

**Elevated View General Dimensions** 

A overall height: 18"

 ${f B}$  overall width: minimum 18  $^{\prime\prime}$ 

C base height: 21/2"

Inside Back Material

upholstery wood veneer plastic laminate

**End Panel Material** 

Outside Back Material

raw plywood upholstery plastic laminate wood veneer unfinished

Custom dimensions and styles avaliable

Warranty: 7 years, please see full warranty statement for details

Plan View