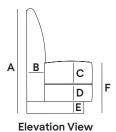

**D** apron height: no minimum

E base height: no minimum

**F** overall seat height: minimum 17"-30"

Plan View 2

Elevation view