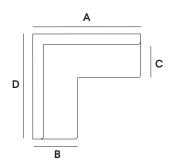

A width: minimum 5'-0"

B overall depth: minimum 24"

C seat depth: minimum 19"

D depth: minimum 5"-0"

E radius: 36"

A overall height: minimum 24"

B inside back depth: minimum 5"

C seat thickness: minimum 2"

Plan View 2

Elevation view