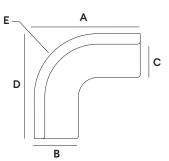

A width: minimum 5'-0"

B overall depth: minimum 24"

C seat depth: minimum 19"

D depth: minimum 5"-0"

E radius: 36"

A overall height: minimum 24"

B inside back depth: minimum 5"

C seat thickness: minimum 2"