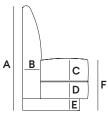

## **Elevated View General Dimensions**

A overall height: minimum 24"
B inside back depth: minimum 5"
C seat thickness: minimum 2"
D apron height: no minimum
E base height: no minimum

F overall seat height: minimum 17"-30"

**Elevation View**