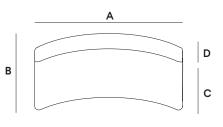

#### Plan View General Dimensions

A width: minimum 4'-6" B overall depth: 30" C seat depth: 19"

D curve depth: minimum 6"

## **Outside Back Material**

raw plywood upholstery plastic laminate wood veneer unfinished

Custom dimensions and styles avaliable

Warranty: 7 years, please see full warranty statement for details

Plan View