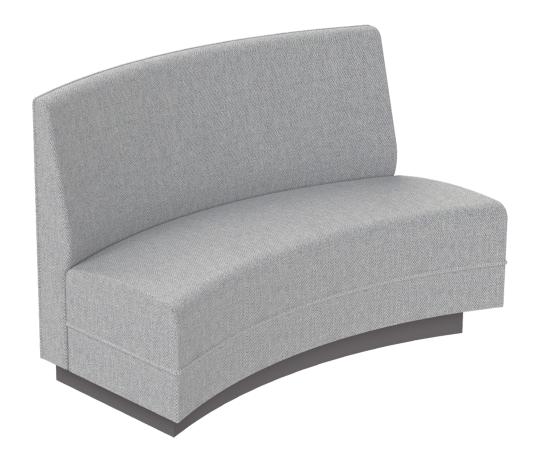

# Ellipse

#### Plan View General Dimensions

A width: minimum 4'-6" B overall depth: 30" C seat depth: 19"

D curve depth: minimum 6"

## **Elevated View General Dimensions**

A overall height: minimum 24"
B inside back depth: minimum 5"
C seat thickness: minimum 2"
D apron height: no minimum
E base height: no minimum

F overall seat height: minimum 17"-30"

# Inside Back Material

upholstery wood veneer plastic laminate

#### **End Panel Material**

upholstery plastic laminate wood veneer

# **Seat Material**

upholstery

# Seat Apron Material

upholstery plastic laminate wood veneer

# **Base Material**

raw wood for treatment by others plastic laminate wood veneer solid wood top-set coved rubber base unfinished

## **Outside Back Material**

raw plywood upholstery plastic laminate wo