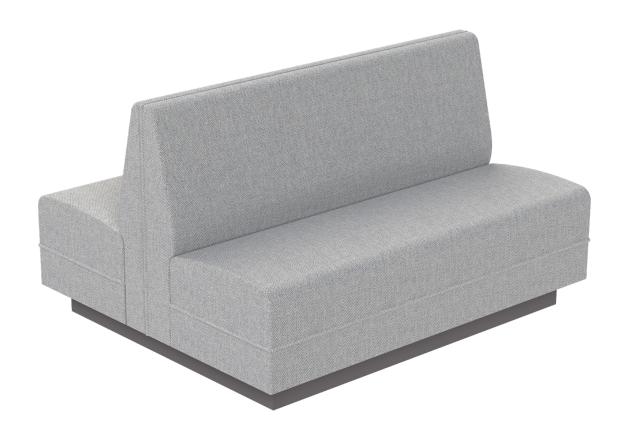

wc

A width: minimum 24"

B overall depth: minimum 42"

C seat depth: minimum 19"

## **Elevated View General Dimensions**

A overall height: minimum 24"

B inside back depth: minimum 5"

C seat thickness: minimum 2"

**D** apron height: no minimum

E base height: no minimum

**F** overall seat height: minimum 17"-30"

## Inside Back Material

upholstery wood veneer plastic laminate

## **End Panel Material**

upholstery plastic laminate wood veneer

#### **Seat Material**

upholstery

# Seat Apron Material

upholstery plastic laminate wood veneer

### **Base Material**

raw wood for treatment by others plastic laminate wood veneer solid wood top-set coved rubber base unfinished

#### **Outside Back Material**

raw plywood upholstery plastic laminate wood veneer unfinished

Custom dimens