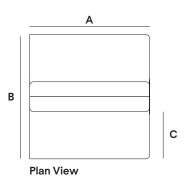

wc

A width: minimum 24"

B overall depth: minimum 42"

C seat depth: minimum 19"