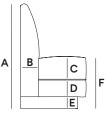

## **Elevated View General Dimensions**

A overall height: minimum 24"

B inside back depth: minimum 5"

C seat thickness: minimum 2"

**D** apron height: no minimum

E base height: no minimum

**F** overall seat height: minimum 17"-30"