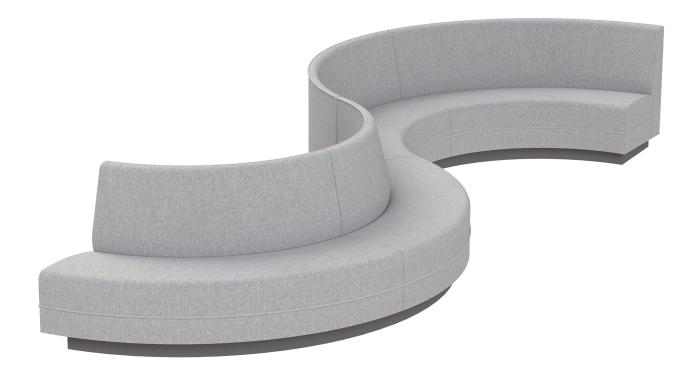

wc

A width: lineal feet (along curve)

B overall depth: minimum 24"

C seat depth: minimum 19"