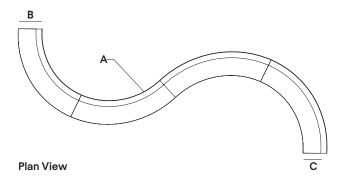

wc

A width: lineal feet (along curve)

B overall depth: minimum 24"

C seat depth: minimum 19"