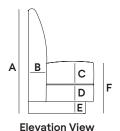

### **Elevated View General Dimensions**

A overall height: minimum 24"

B inside back depth: minimum 5"

C seat thickness: minimum 2"

**D** apron height: no minimum

E base height: no minimum

F overall seat height: minimum 17"-30"