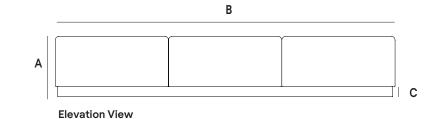

## Bench

Plan View General Dimensions
A

A width: minimum 24"
B

B overall depth: minimum 19"
Image: Constraint of the second se

Inside Back Material upholstery wood veneer plastic laminate

End Panel Material upholstery plastic laminate wood veneer