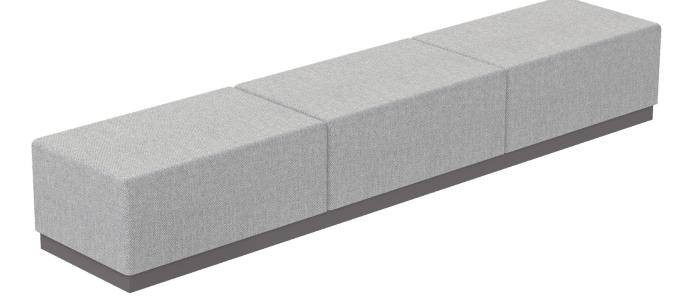

Bench

## Bench

Plan View General Dimensions
A

A width: minimum 24"
B

B overall depth: minimum 19"
Image: Constraint of the second se

Inside Back Material upholstery wood veneer plastic laminate

End Panel Material upholstery plastic laminate wood veneer

Seat Material upholstery

Seat Apron Material upholstery plastic laminate wood veneer

## **Base Material**

raw wood for treatment by others plastic laminate wood veneer solid wood top-set coved rubber base unfinished

## **Outside Back Material**

raw plywood upholstery plastic laminate wood veneer unfinished

Custom dimensions and styles avaliable

Warranty: 7 years, please see full warranty statement for details



westcoastindustries.com