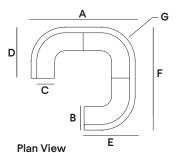

B overall depth: minimum 24"

C seat depth: minimum 19"

D depth: minimum 4'-6"

E width: minimum 4'-6"

F width: minimum 7'-6"

G radius: 36"

A overall height: minimum 24"

B inside back depth: minimum 5"