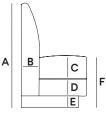

B overall depth: minimum 24"

C seat depth: minimum 19"

D depth: minimum 4'-6"

E width: minimum 4'-6"

F width: minimum 7'-6"

G radius: 36"

A overall height: minimum 24"

B inside back depth: minimum 5"

C seat thickness: minimum 2"

**D** apron height: no minimum

E base height: no minimum

**F** overall seat height: minimum 17"-30"

upholstery wood veneer plastic laminate