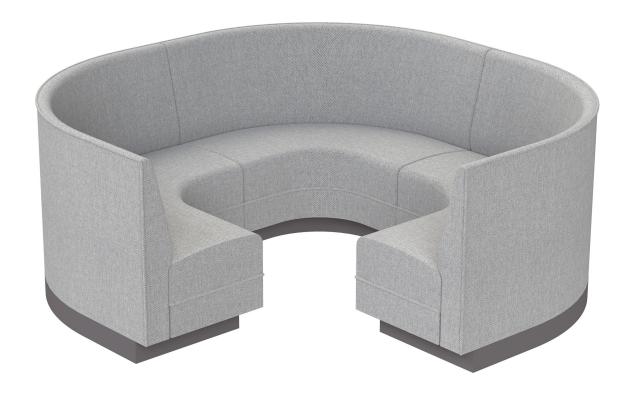

B overall depth: minimum 24"

C seat depth: minimum 19"

D depth: minimum 4'-6"

E width: minimum 4'-6"

F width: minimum 7'-6"

G radius: 36"

A overall height: minimum 24"

B inside back depth: minimum 5"

C seat thickness: minimum 2"

**D** apron height: no minimum

E base height: no minimum

**F** overall seat height: minimum 17"-30"

upholstery wood veneer plastic laminate